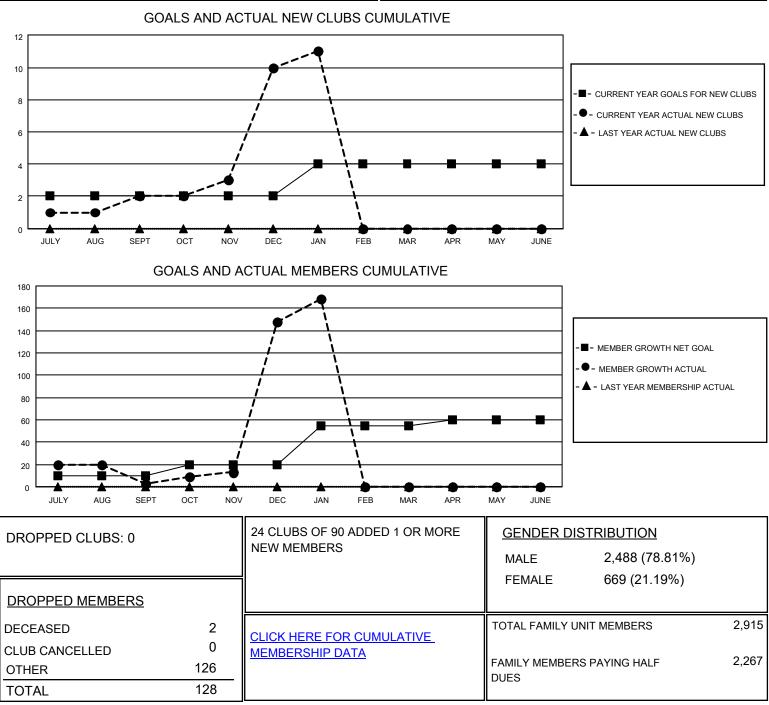

## LOCATION REP OF BANGLADESH

District 315A3

Results as of: 1/31/2021

| Clubs                 |               |           |               | Members               |                          |                         |                                                    |
|-----------------------|---------------|-----------|---------------|-----------------------|--------------------------|-------------------------|----------------------------------------------------|
| RESULTS FOR 2020-2021 |               |           |               | RESULTS FOR 2020-2021 |                          |                         |                                                    |
| QUARTER               | NEW CLUB GOAL | NEW CLUBS | DROPPED CLUBS | QUARTER               | EMBER GROWTH NET<br>GOAL | MEMBER GROWTH<br>ACTUAL | DROPPED<br>MEMBERS ACTUAL<br>(including transfers) |
| JULY/AUG/SEPT         | 2             | 2         | 0             | JULY/AUG/SEPT         | 10                       | 53                      | 49                                                 |
| OCT/NOV/DEC           | 0             | 8         | 0             | OCT/NOV/DEC           | 10                       | 227                     | 78                                                 |
| JAN/FEB/MAR           | 2             | 1         | 0             | JAN/FEB/MAR           | 35                       | 23                      | 1                                                  |
| APR/MAY/JUNE          | 0             | 0         | 0             | APR/MAY/JUNE          | 5                        | 0                       | 0                                                  |